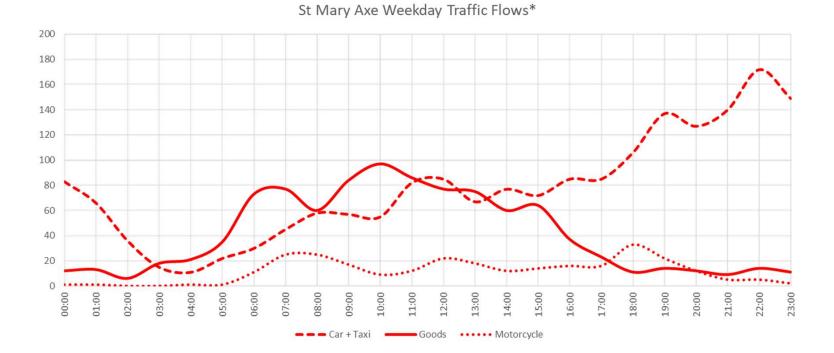

# **Traffic Flows**

### St Mary Axe

\* Maximum flows

#### Average of three day traffic data – vehicle traffic on to St Mary Axe

|                  | Total<br>Vehicle<br>Traffic<br>(Motor<br>traffic +<br>cycle) | Motor<br>Traffic<br>Levels | Car  | Taxi | Goods | Motorcycle | Total Cycle | Pedal Cycle<br>(S - N) | Pedal Cycle<br>(Contraflow N-<br>S) |
|------------------|--------------------------------------------------------------|----------------------------|------|------|-------|------------|-------------|------------------------|-------------------------------------|
| 24 hours         | 3,436                                                        | 2886                       | 1053 | 610  | 932   | 291        | 549         | 331                    | 219                                 |
| 08:00 –<br>09:30 | 292                                                          | 182                        | 41   | 58   | 80    | 36         | 110         | 104                    | 6                                   |
| 16:30 –<br>18:30 | 387                                                          | 272                        | 117  | 66   | 46    | 43         | 115         | 34                     | 81                                  |