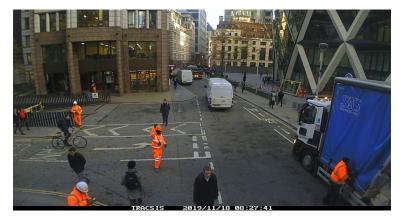

10/15/2020

15/10/2020

ReVeal Programme and COVID-19 impact temporary measures ST MARY AXE, LEADENHALL,

**BISHOPSGATE** 

June 2020 – 7am-7pm restriction access only St Mary Axe; No through traffic Leadenhall Street 24hr.

Jan 2021 – peak period closures of St Mary Axe – all motor vehicles

Autumn 2022 – ZEZ 12hr restrictions for whole area

Regulating Vehicle Access for improved Livability

## St Mary Axe – experimental scheme