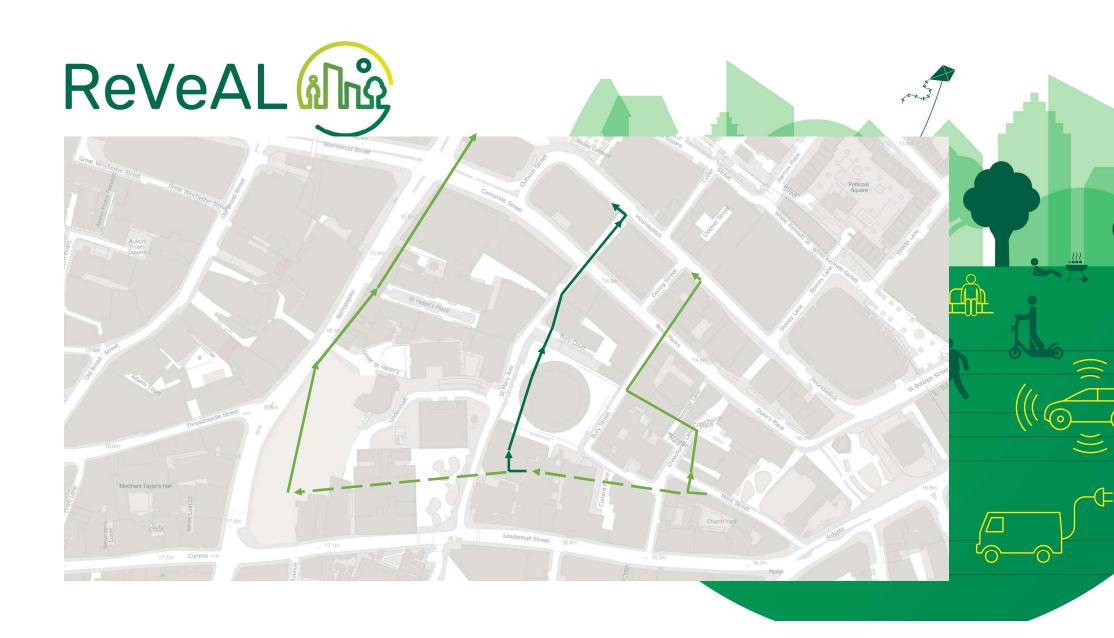

# 

of on-street journeys that start or finish in the City are entirely or partially walked, including walking to and from public transport

© Crown copyright and database rights 2018 OS 100023243

## St Mary Axe – experimental scheme

Aim to introduce limited period closures in first instance:

closure of St Mary Axe to motor vehicles during the morning (08:00 – 09:30) and evening (16:30 – 18:30) peak periods on weekdays.

These times have been chosen as they are the times when pedestrian numbers are at their highest, and to minimise disruption to businesses who require vehicle access from St Mary Axe.