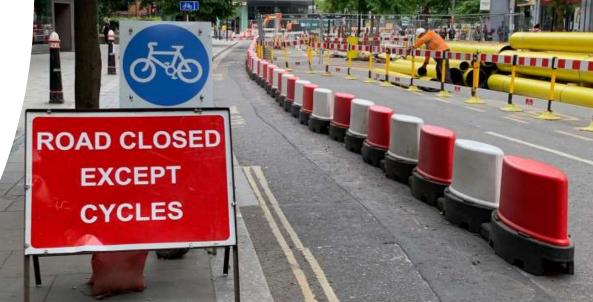

10/15/2020

15/10/2020

ReVeal Programme and COVID-19 impact temporary measures ST MARY AXE, LEADENHALL,

**BISHOPSGATE** 

June 2020 – 7am-7pm restriction access only St Mary Axe; No through traffic Leadenhall Street 24hr.

Jan 2021 – peak period closures of St Mary Axe – all motor vehicles

Autumn 2022 – ZEZ 12hr restrictions for whole area

Regulating Vehicle Access for improved Livability