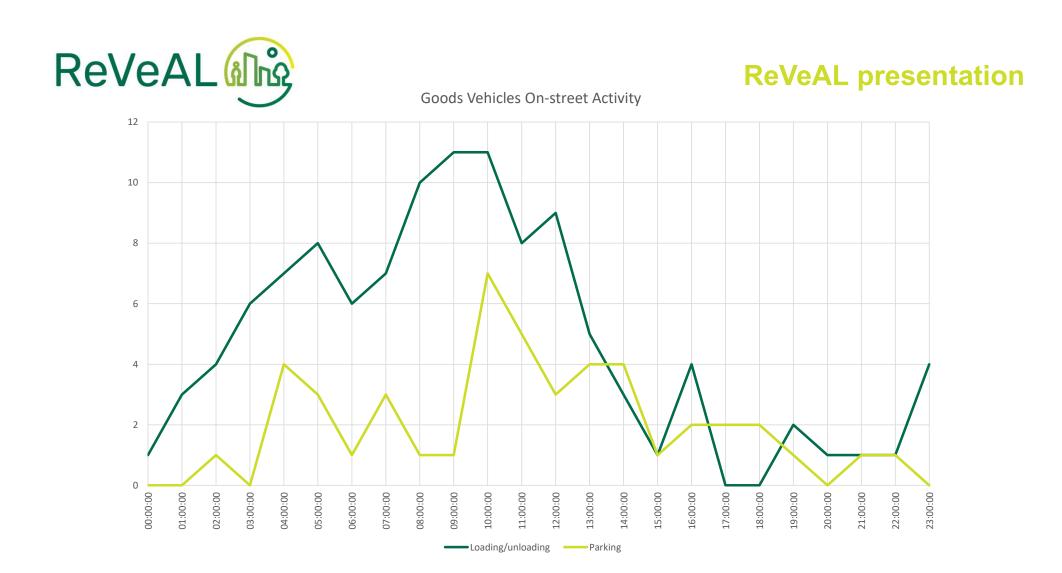

# On-street Vehicle Activity

## St Mary Axe

| Hour Starting | Loading/unloading | Maintenance | No activity | Parcel pick<br>up/drop off | Parking | Passenger pick<br>up/drop off | Waiting | Waste<br>Collection | Grand<br>Total |
|---------------|-------------------|-------------|-------------|----------------------------|---------|-------------------------------|---------|---------------------|----------------|
| 00:00:00      | -                 | 1           | 12          | 1                          | 4       | 14                            | 2       | -                   | 34             |
| 01:00:00      | 1                 | -           | 5           | 5                          | 3       | 9                             | 2       | -                   | 25             |
| 02:00:00      | 4                 | -           | 2           | -                          | 4       | 4                             | 2       | 2                   | 18             |
| 03:00:00      | 4                 | -           | 3           | 3                          | -       | -                             | 1       | 1                   | 12             |
| 04:00:00      | 3                 | -           |             | 5                          | 6       | 1                             | -       | -                   | 15             |
| 05:00:00      | 9                 | -           | 4           | 5                          | 7       | 12                            | 1       | -                   | 38             |
| 06:00:00      | 4                 | 1           | 4           | 3                          | 14      | 15                            | 4       | 2                   | 47             |
| 07:00:00      | 6                 | -           | 6           | 1                          | 23      | 12                            | -       | 2                   | 50             |
| 08:00:00      | 6                 | -           | 9           | 6                          | 8       | 9                             | 1       | -                   | 39             |
| 09:00:00      | 8                 | -           | 11          | 5                          | 6       | 8                             | 6       | -                   | 44             |
| 10:00:00      | 12                | 1           | 14          | 5                          | 16      | 19                            | 3       | -                   | 70             |
| 11:00:00      | 7                 | 1           | 8           | 3                          | 10      | 15                            | 2       | -                   | 46             |
| 12:00:00      | 4                 | -           | 6           | 9                          | 10      | 7                             | 2       | -                   | 38             |
| 13:00:00      | 3                 | -           | 11          | 2                          | 6       | 9                             | 6       | -                   | 37             |
| 14:00:00      | 1                 | -           | 7           | 3                          | 13      | 10                            | 2       | -                   | 36             |
| 15:00:00      | 1                 | -           | 5           | 1                          | 6       | 12                            | 2       | -                   | 27             |
| 16:00:00      | 2                 | -           | 15          | 3                          | 7       | 11                            | 1       | -                   | 39             |
| 17:00:00      | -                 | -           | 19          | 7                          | 6       | 18                            | 1       | 2                   | 53             |
| 18:00:00      | 1                 | -           | 11          | 26                         | 9       | 28                            | -       | -                   | 75             |
| 19:00:00      | 1                 | -           | 7           | 18                         | 4       | 21                            | 2       | -                   | 53             |
| 20:00:00      | -                 | -           | 14          | 3                          | 7       | 34                            | 3       | -                   | 61             |
| 21:00:00      | 1                 | -           | 22          | 4                          | 1       | 45                            | -       | -                   | 73             |
| 22:00:00      | 1                 | -           | 20          | 1                          | 5       | 37                            | 1       | 1                   | 66             |
| 23:00:00      | 5                 | -           | 14          |                            | 7       | 24                            | 1       | -                   | 51             |
| Grand Total   | 84                | 4           | 229         | 119                        | 190     | 375                           | 45      | 10                  | 1056           |
| % OF TOTAL    |                   |             |             |                            |         |                               |         |                     |                |
| 24HR          | 8%                | 0%          | 22%         | 11%                        | 18%     | 36%                           | 4%      | 1%                  |                |