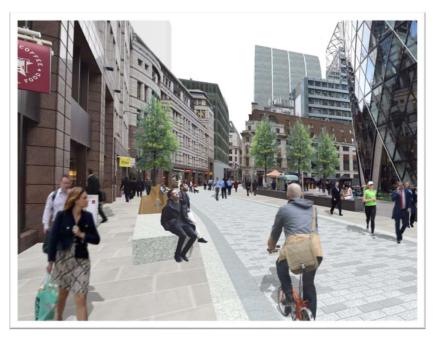

## St Mary Axe – experimental scheme

#### Scheme objectives

- More space and ease of movement for people walking
- Fewer vehicles.
- Better air quality
- Maintaining essential access to buildings

We have a high density of floorspace 53 goods vehicles per hour entering the street morning peak 194 all vehicles

Aim to introduce limited period closures in first instance:

closure of St Mary Axe to motor vehicles during the morning (08:00 – 09:30) and evening (16:30 – 18:30) peak periods on weekdays.

These times have been chosen as they are the times when pedestrian numbers are at their highest, and to minimise disruption to businesses who require vehicle access from St Mary Axe.