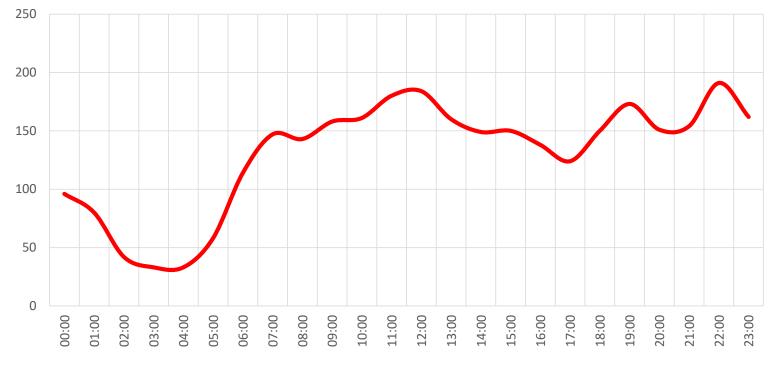

# On-street Vehicle Activity

## St Mary Axe

| Hour Starting | Loading/unloading | Maintenance | No activity | Parcel pick<br>up/drop off | Parking | Passenger pick<br>up/drop off | Waiting | Waste<br>Collection | Grand<br>Total |
|---------------|-------------------|-------------|-------------|----------------------------|---------|-------------------------------|---------|---------------------|----------------|
| 00:00:00      | -                 | 1           | 12          | 1                          | 4       | 14                            | 2       | -                   | 34             |
| 01:00:00      | 1                 | -           | 5           | 5                          | 3       | 9                             | 2       | -                   | 25             |
| 02:00:00      | 4                 | -           | 2           | -                          | 4       | 4                             | 2       | 2                   | 18             |
| 03:00:00      | 4                 | -           | 3           | 3                          | -       | -                             | 1       | 1                   | 12             |
| 04:00:00      | 3                 | -           |             | 5                          | 6       | 1                             | -       | -                   | 15             |
| 05:00:00      | 9                 | -           | 4           | 5                          | 7       | 12                            | 1       | -                   | 38             |
| 06:00:00      | 4                 | 1           | 4           | 3                          | 14      | 15                            | 4       | 2                   | 47             |
| 07:00:00      | 6                 | -           | 6           | 1                          | 23      | 12                            | -       | 2                   | 50             |
| 08:00:00      | 6                 | -           | 9           | 6                          | 8       | 9                             | 1       | -                   | 39             |
| 09:00:00      | 8                 | -           | 11          | 5                          | 6       | 8                             | 6       | -                   | 44             |
| 10:00:00      | 12                | 1           | 14          | 5                          | 16      | 19                            | 3       | -                   | 70             |
| 11:00:00      | 7                 | 1           | 8           | 3                          | 10      | 15                            | 2       | -                   | 46             |
| 12:00:00      | 4                 | -           | 6           | 9                          | 10      | 7                             | 2       | -                   | 38             |
| 13:00:00      | 3                 | -           | 11          | 2                          | 6       | 9                             | 6       | -                   | 37             |
| 14:00:00      | 1                 | -           | 7           | 3                          | 13      | 10                            | 2       | -                   | 36             |
| 15:00:00      | 1                 | -           | 5           | 1                          | 6       | 12                            | 2       | -                   | 27             |
| 16:00:00      | 2                 | -           | 15          | 3                          | 7       | 11                            | 1       | -                   | 39             |
| 17:00:00      | -                 | -           | 19          | 7                          | 6       | 18                            | 1       | 2                   | 53             |
| 18:00:00      | 1                 | -           | 11          | 26                         | 9       | 28                            | -       | -                   | 75             |
| 19:00:00      | 1                 | -           | 7           | 18                         | 4       | 21                            | 2       | -                   | 53             |
| 20:00:00      | -                 | -           | 14          | 3                          | 7       | 34                            | 3       | -                   | 61             |
| 21:00:00      | 1                 | -           | 22          | 4                          | 1       | 45                            | -       | -                   | 73             |
| 22:00:00      | 1                 | -           | 20          | 1                          | 5       | 37                            | 1       | 1                   | 66             |
| 23:00:00      | 5                 | -           | 14          |                            | 7       | 24                            | 1       | -                   | 51             |
| Grand Total   | 84                | 4           | 229         | 119                        | 190     | 375                           | 45      | 10                  | 1056           |
| % OF TOTAL    |                   |             |             |                            |         |                               |         |                     |                |
| 24HR          | 8%                | 0%          | 22%         | 11%                        | 18%     | 36%                           | 4%      | 1%                  |                |