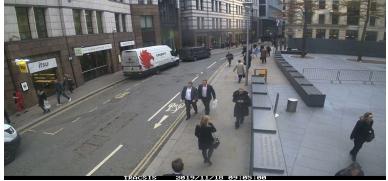

#### Scheme objectives

- More space and ease of movement for people walking
- Fewer vehicles.
- Better air quality
- Maintaining essential access to buildings

We have a high density of floorspace 53 goods vehicles per hour entering the street morning peak 194 all vehicles

Aim to introduce limited period closures in first instance:

closure of St Mary Axe to motor vehicles during the morning (08:00 – 09:30) and evening (16:30 – 18:30) peak periods on weekdays.

These times have been chosen as they are the times when pedestrian numbers are at their highest, and to minimise disruption to businesses who require vehicle access from St Mary Axe.