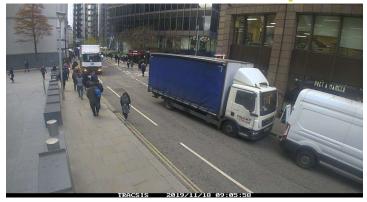

#### Scheme objectives

- More space and ease of movement for people walking
- Fewer vehicles.
- Better air quality
- Maintaining essential access to buildings

We have a high density of floorspace 53 goods vehicles per hour entering the street morning peak 194 all vehicles

Aim to introduce limited period closures in first instance:

closure of St Mary Axe to motor vehicles during the morning (08:00 – 09:30) and evening (16:30 – 18:30) peak periods on weekdays.

These times have been chosen as they are the times when pedestrian numbers are at their highest, and to minimise disruption to businesses who require vehicle access from St Mary Axe.