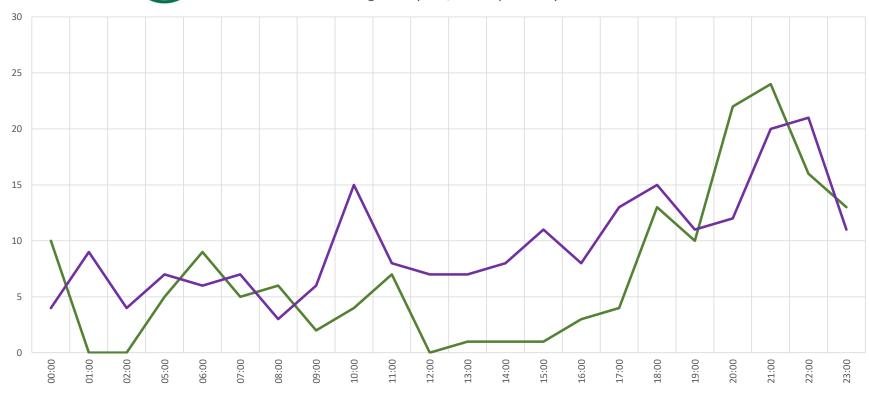

Passenger Drop off/ Pick Up Activity

-Car -----London taxi

.C200 PRO 2019/11/18 08:54:12