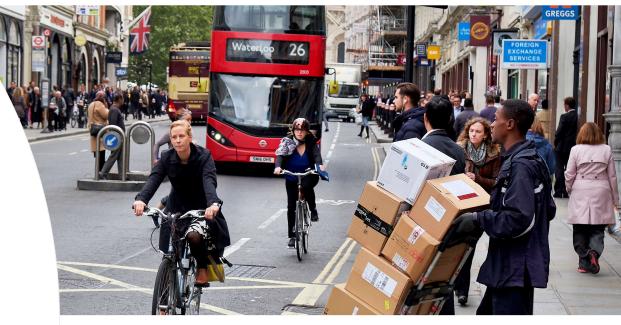

#### **ReVeAL presentation**

Road transport is responsible for 26% of NOx emissions and 60% of PM2.5 emissions in the Square Mile. Monitoring for NO2 on our busiest streets has found concentrations are often twice the safe limit

#### Scheme objectives

- More space and ease of movement for people walking
- Fewer vehicles.
- Better air quality
- Maintaining essential access to buildings

We have a high density of floorspace 53 goods vehicles per hour entering the street morning peak 194 all vehicles