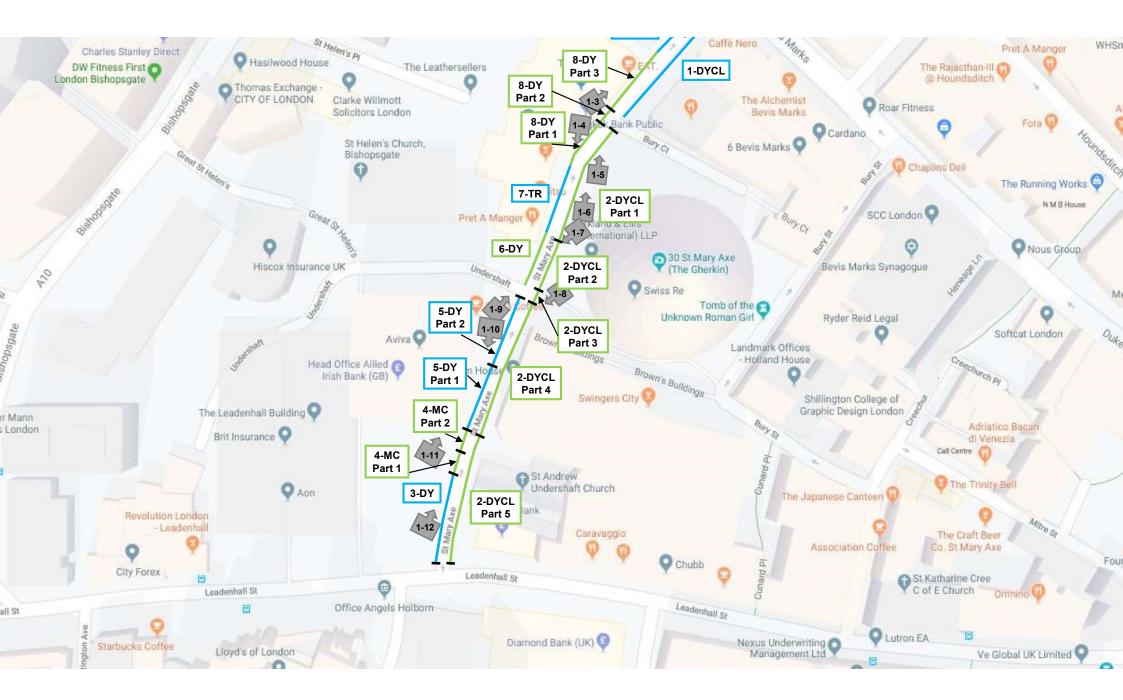

## St Mary Axe – experimental scheme

Aim to introduce limited period closures in first instance:

closure of St Mary Axe to motor vehicles during the morning (08:00 – 09:30) and evening (16:30 – 18:30) peak periods on weekdays.

These times have been chosen as they are the times when pedestrian numbers are at their highest, and to minimise disruption to businesses who require vehicle access from St Mary Axe.