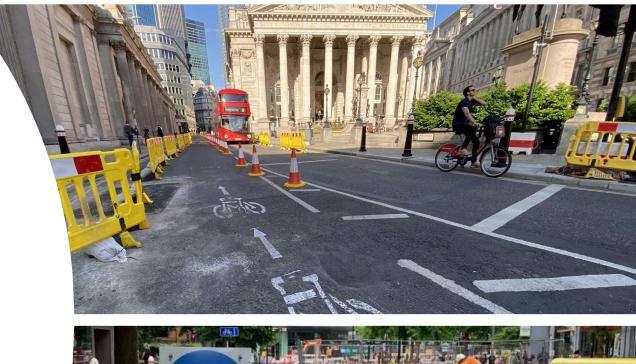

10/15/2020

15/10/2020

ReVeal Programme and COVID-19 impact temporary measures ST MARY AXE, LEADENHALL,

**BISHOPSGATE** 

June 2020 – 7am-7pm restriction access only St Mary Axe; No through traffic Leadenhall Street 24hr.

Jan 2021 – peak period closures of St Mary Axe – all motor vehicles

Autumn 2022 – ZEZ 12hr restrictions for whole area

Regulating Vehicle Access for improved Livability