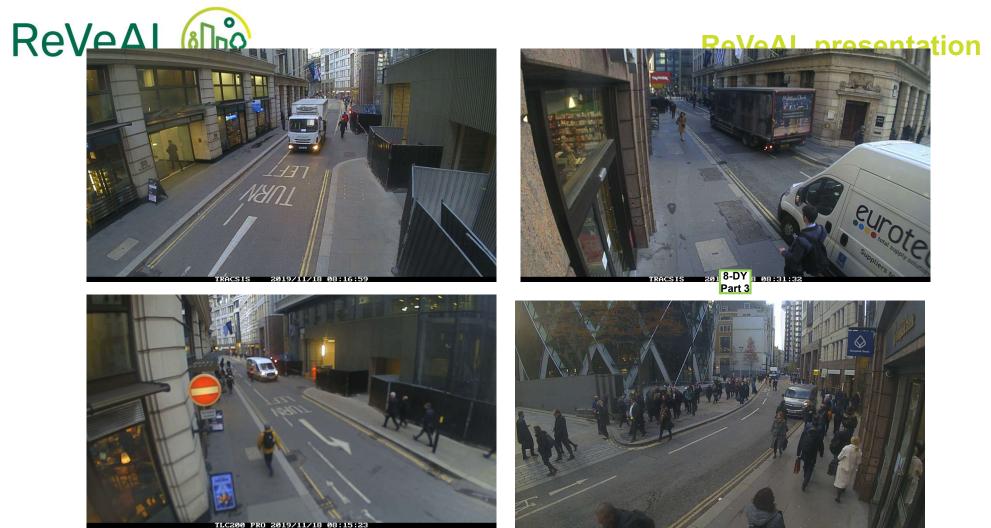

#### **ReVeAL presentation**

Road transport is responsible for 26% of NOx emissions and 60% of PM2.5 emissions in the Square Mile. Monitoring for NO2 on our busiest streets has found concentrations are often twice the safe limit

# How and what data collected

- Pedestrians
- Traffic flows
- Loading activity

Bigger picture – kerbside action plan

Regulating Vehicle Access for improved Livability