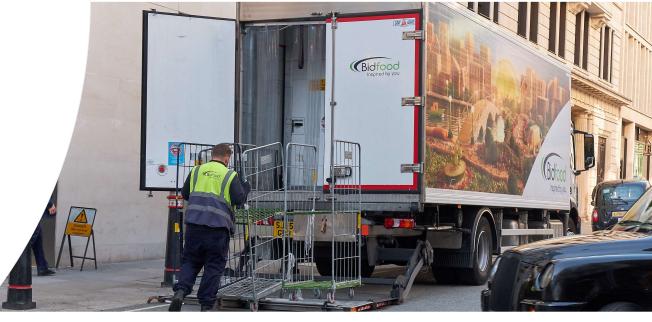

#### Scheme objectives

- More space and ease of movement for people walking
- Fewer vehicles.
- Better air quality
- Maintaining essential access to buildings

We have a high density of floorspace 53 goods vehicles per hour entering the street morning peak 194 all vehicles

# How and what data collected

- Pedestrians
- Traffic flows
- Loading activity

Bigger picture – kerbside action plan

Regulating Vehicle Access for improved Livability

## St Mary Axe

| Hour Starting | Loading/unloading | Maintenance | No activity | Parcel pick<br>up/drop off | Parking | Passenger pick<br>up/drop off | Waiting | Waste<br>Collection | Grand<br>Total |
|---------------|-------------------|-------------|-------------|----------------------------|---------|-------------------------------|---------|---------------------|----------------|
| 00:00:00      | -                 | 1           | 12          | 1                          | 4       | 14                            | 2       | -                   | 34             |
| 01:00:00      | 1                 | -           | 5           | 5                          | 3       | 9                             | 2       | -                   | 25             |
| 02:00:00      | 4                 | -           | 2           | -                          | 4       | 4                             | 2       | 2                   | 18             |
| 03:00:00      | 4                 | -           | 3           | 3                          | -       | -                             | 1       | 1                   | 12             |
| 04:00:00      | 3                 | -           |             | 5                          | 6       | 1                             | -       | -                   | 15             |
| 05:00:00      | 9                 | -           | 4           | 5                          | 7       | 12                            | 1       | -                   | 38             |
| 06:00:00      | 4                 | 1           | 4           | 3                          | 14      | 15                            | 4       | 2                   | 47             |
| 07:00:00      | 6                 | -           | 6           | 1                          | 23      | 12                            | -       | 2                   | 50             |
| 08:00:00      | 6                 | -           | 9           | 6                          | 8       | 9                             | 1       | -                   | 39             |
| 09:00:00      | 8                 | -           | 11          | 5                          | 6       | 8                             | 6       | -                   | 44             |
| 10:00:00      | 12                | 1           | 14          | 5                          | 16      | 19                            | 3       | -                   | 70             |
| 11:00:00      | 7                 | 1           | 8           | 3                          | 10      | 15                            | 2       | -                   | 46             |
| 12:00:00      | 4                 | -           | 6           | 9                          | 10      | 7                             | 2       | -                   | 38             |
| 13:00:00      | 3                 | -           | 11          | 2                          | 6       | 9                             | 6       | -                   | 37             |
| 14:00:00      | 1                 | -           | 7           | 3                          | 13      | 10                            | 2       | -                   | 36             |
| 15:00:00      | 1                 | -           | 5           | 1                          | 6       | 12                            | 2       | -                   | 27             |
| 16:00:00      | 2                 | -           | 15          | 3                          | 7       | 11                            | 1       | -                   | 39             |
| 17:00:00      | -                 | -           | 19          | 7                          | 6       | 18                            | 1       | 2                   | 53             |
| 18:00:00      | 1                 | -           | 11          | 26                         | 9       | 28                            | -       | -                   | 75             |
| 19:00:00      | 1                 | -           | 7           | 18                         | 4       | 21                            | 2       | -                   | 53             |
| 20:00:00      | -                 | -           | 14          | 3                          | 7       | 34                            | 3       | -                   | 61             |
| 21:00:00      | 1                 | -           | 22          | 4                          | 1       | 45                            | -       | -                   | 73             |
| 22:00:00      | 1                 | -           | 20          | 1                          | 5       | 37                            | 1       | 1                   | 66             |
| 23:00:00      | 5                 | -           | 14          |                            | 7       | 24                            | 1       | -                   | 51             |
| Grand Total   | 84                | 4           | 229         | 119                        | 190     | 375                           | 45      | 10                  | 1056           |
| % OF TOTAL    |                   |             |             |                            |         |                               |         |                     |                |
| 24HR          | 8%                | 0%          | 22%         | 11%                        | 18%     | 36%                           | 4%      | 1%                  |                |